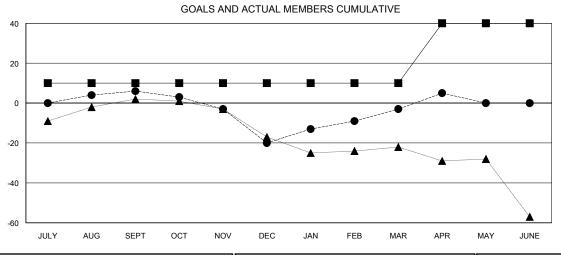

## LOCATION ENGLAND

**GMT CA** 

| Clubs RESULTS FOR 2018-2019 |               |           |               | Members       |                           |                         |                                              |
|-----------------------------|---------------|-----------|---------------|---------------|---------------------------|-------------------------|----------------------------------------------|
|                             |               |           |               |               | RESULTS FOR 2018-2019     |                         |                                              |
| QUARTER                     | NEW CLUB GOAL | NEW CLUBS | DROPPED CLUBS | QUARTER       | MEMBER GROWTH NET<br>GOAL | MEMBER GROWTH<br>ACTUAL | DROPPED MEMBERS ACTUAL (including transfers) |
| JULY/AUG/SEPT               | 0             | 0         | 0             | JULY/AUG/SEPT | 10                        | 27                      | 19                                           |
| OCT/NOV/DEC                 | 0             | 0         | 1             | OCT/NOV/DEC   | 0                         | 20                      | 43                                           |
| JAN/FEB/MAR                 | 0             | 0         | 0             | JAN/FEB/MAR   | 0                         | 40                      | 19                                           |
| APR/MAY/JUNE                | 1             | 0         | 0             | APR/MAY/JUNE  | 30                        | 10                      | 2                                            |

## GOALS AND ACTUAL NEW CLUBS CUMULATIVE

| -■- MEMBER GROWTH NET GOAL        |
|-----------------------------------|
| - ● - MEMBER GROWTH ACTUAL        |
| - ▲ - LAST YEAR MEMBERSHIP ACTUAL |
|                                   |
|                                   |
|                                   |